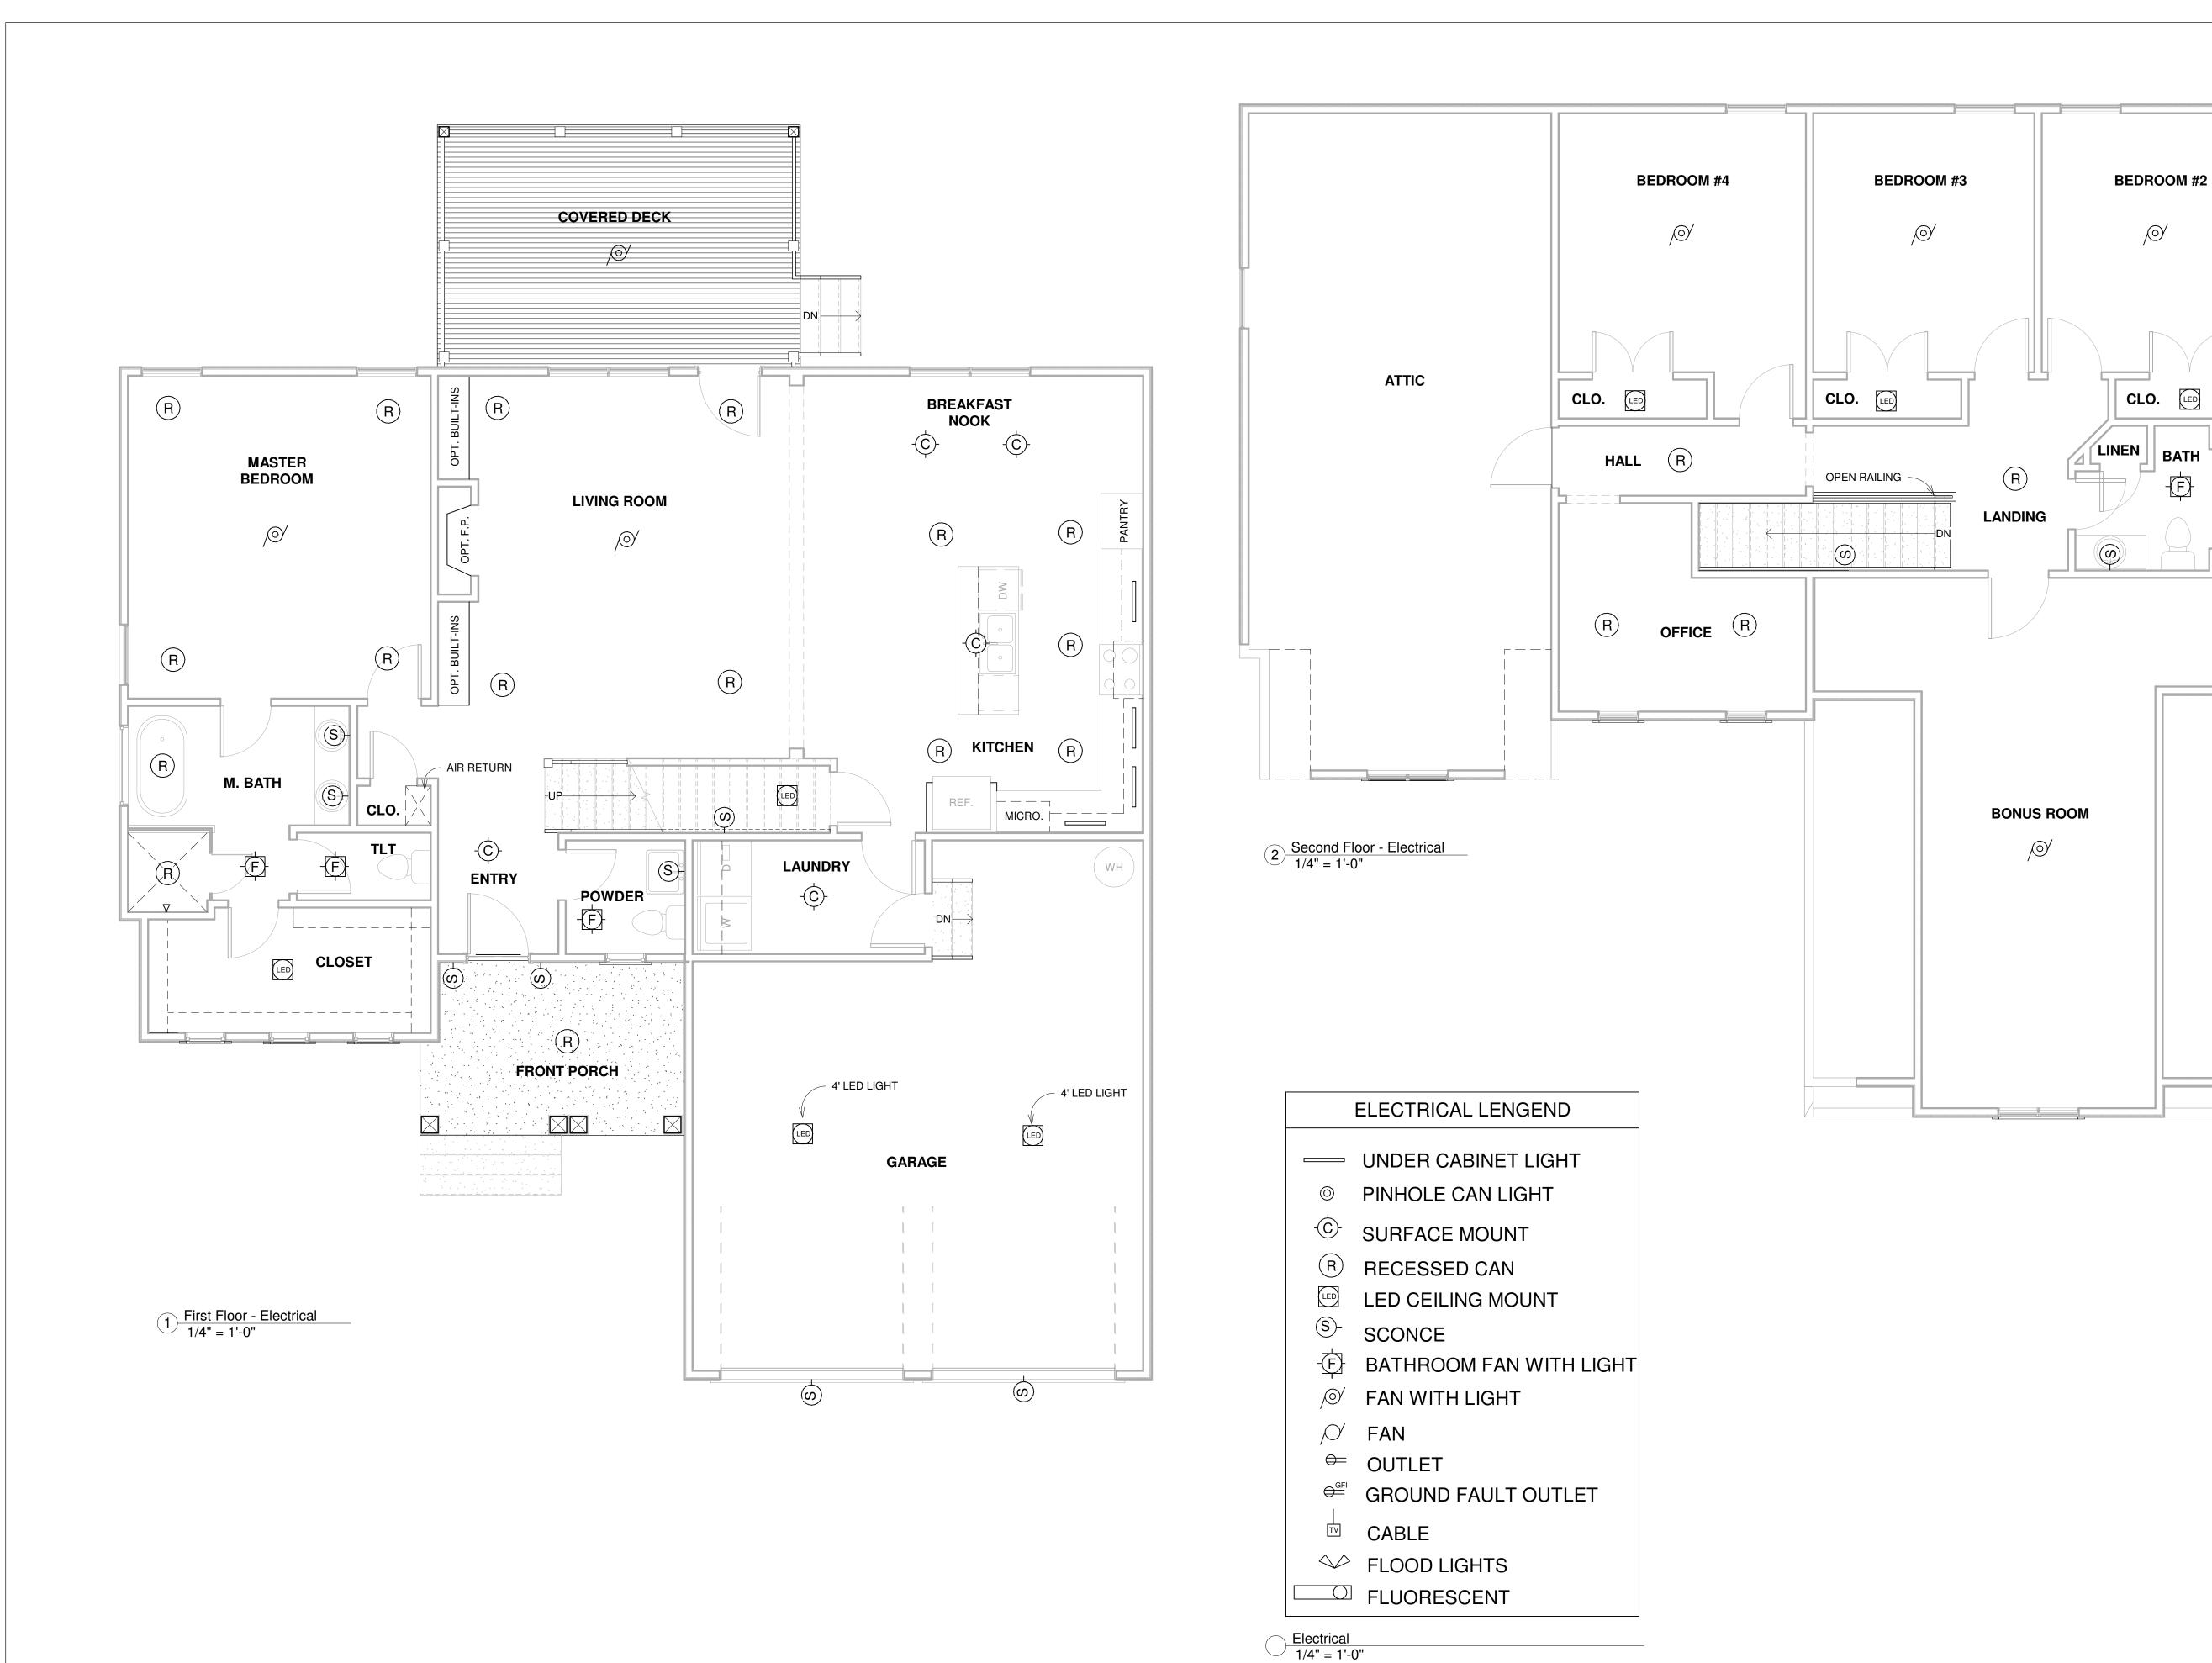

A7
As indicated

Wilder Roots LLC- Interior Design Email: brianahalldesign@gmail.com Call: 256-604-9317

www.wilderrootsdesign.com

No. Description Date

Nu- Era Construction Giles Plan - Elevation #3

First & Second Floor Electrical

 Project number
 02-2035

 Date
 08.12.2021

 Drawn by
 bh

 Checked by
 Checker

**E1** 

8/12/2021 2:21:38 PM

1/4" = 1'-0"