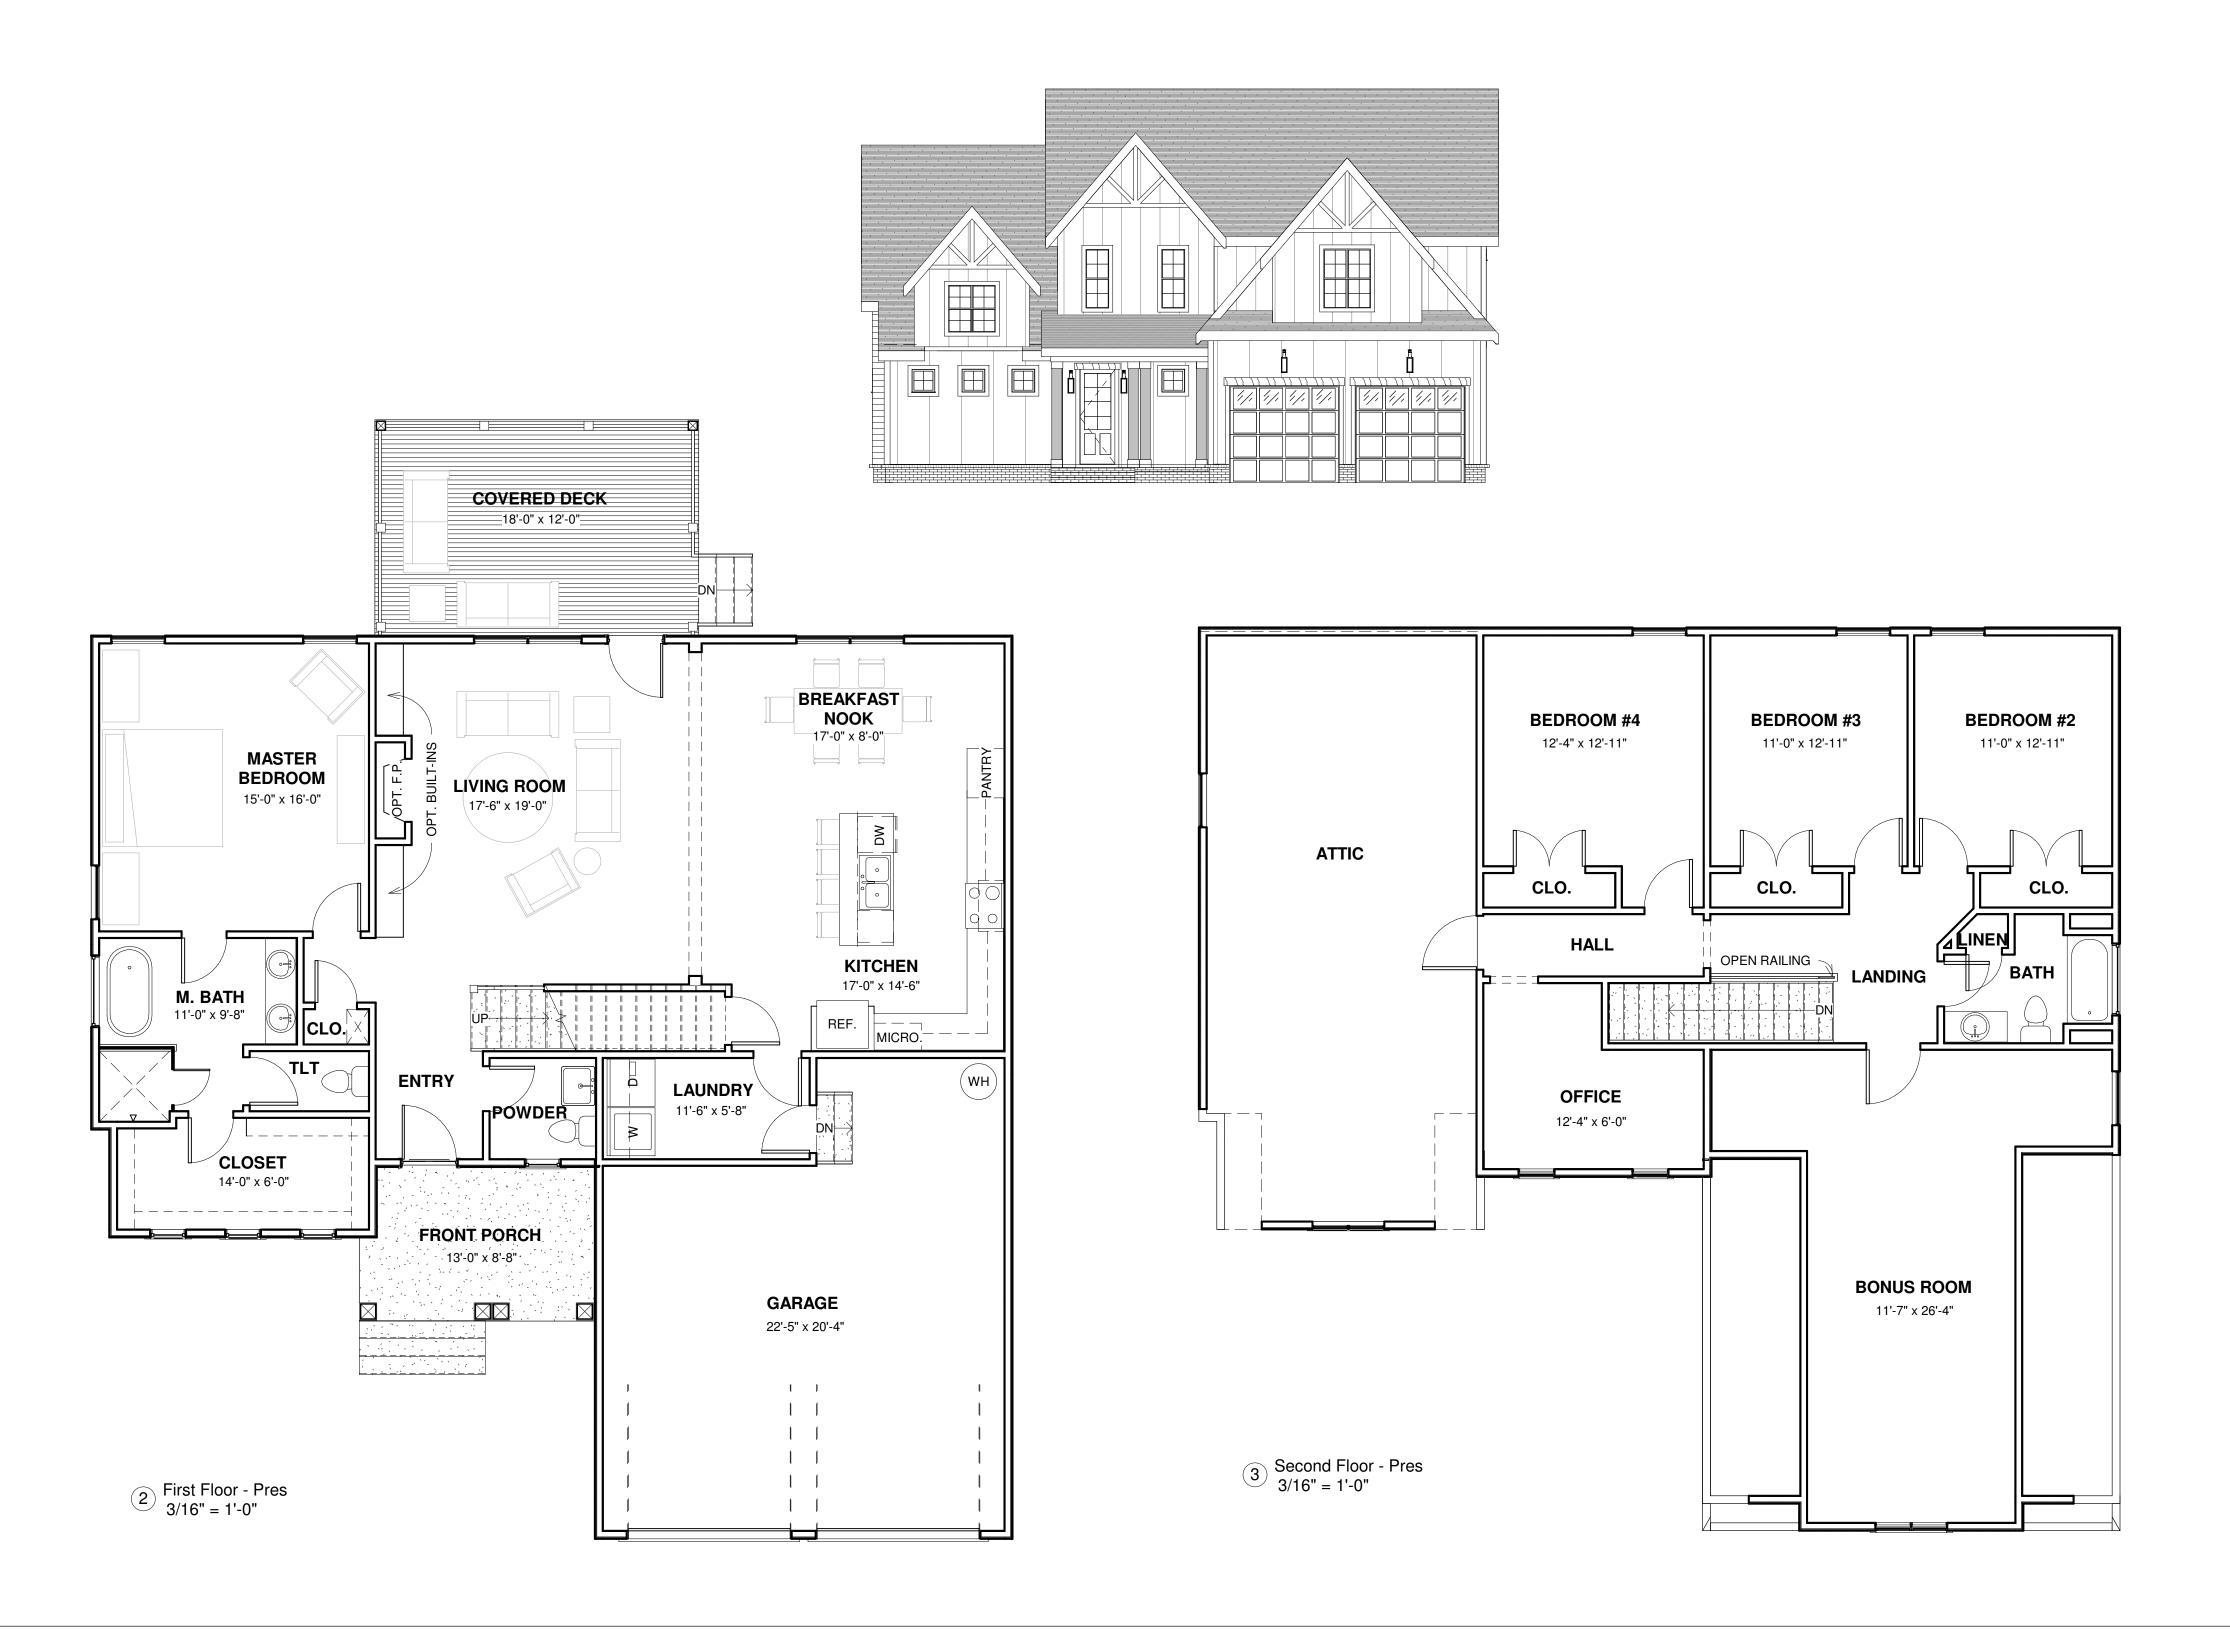

## NU-ERA CONSTRUCTION

THE FARM
GILES PLAN- ELEVATION #3

Wilder Roots LLC- Interior Design Email: brianahalldesign@gmail.com Call: 256-604-9317

www.wilderrootsdesign.com

| No. | Description | Date |
|-----|-------------|------|
|     |             |      |
|     |             |      |
|     |             |      |
|     |             |      |
|     |             |      |
|     |             |      |
|     |             |      |
|     |             |      |
|     |             |      |
|     |             |      |
|     |             |      |
|     |             |      |
|     |             |      |
|     |             |      |
|     |             |      |
|     |             |      |
|     |             |      |
|     |             |      |
|     |             |      |
|     |             |      |
|     |             |      |
|     |             |      |
|     |             |      |
|     |             |      |
|     |             |      |

Nu- Era Construction Giles Plan - Elevation #3

Pres Floor Plans

| Project number | 02-2035    |
|----------------|------------|
| Date           | 08.12.2021 |
| Drawn by       | ВН         |
| Checked by     | Checker    |